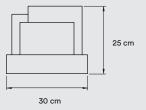

## PACKAGING

Box Size: 43 × 31 × 18 cm

Box Volume: 0,023 m<sup>3</sup>

Weight: Gross - 2,8 Kg | Net - 1,8 Kg