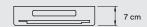

## PACKAGING

Box Size: 43 × 31 × 18 cm

Box Volume: 0,023 m<sup>3</sup>

Weight: Gross - 2,8 Kg | Net - 1,8 Kg