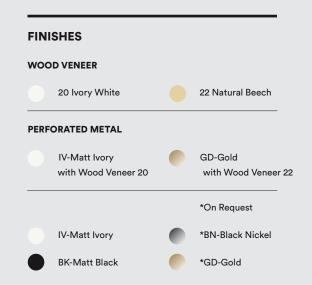

## REF.

SKYL A BK/IV LED DIMO-10V SKYL A BK/GD LED DIMO-10V

SKYL A IV/IV LED DIM0-10V SKYL A IV/GD LED DIM0-10V

SKYL A BN/IV LED DIMO-10V SKYL A BN/GD LED DIMO-10V

SKYL A GD/IV LED DIMO-10V SKYL A GD/GD LED DIMO-10V

## MATERIALS & COMPONENTS

Multimaterial Shade Wood Veneer, Perforated Metal & Textured Glass

Metal Structure, Perforated Metal & Back Plate