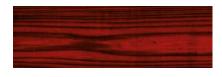

# **COLOURED NATURAL TIMBER VENEER**

20 Ivory white

**28** Blue

24 Yellow

**29** Grey

25 Orange

30 Turquoise

**26** Red

## **COLOURED NATURAL TIMBER VENEER**

20 Ivory white

24 Yellow

25 Orange

**26** Red

The above photographic reprodictions should only be used as a guide.

To view a true representation of our veneers, please refer to our wood samples.