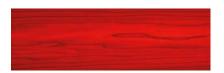

# **COLOURED NATURAL TIMBER VENEER**

20 Ivory white

**28** Blue

24 Yellow

**29** Grey

25 Orange

30 Turquoise

**26** Red

## **COLOURED NATURAL TIMBER VENEER**

20 Ivory white

24 Yellow

25 Orange

**26** Red

The above photographic reprodictions should only be used as a guide.

To view a true representation of our veneers, please refer to our wood samples.