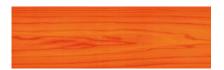

# **COLOURED NATURAL TIMBER VENEER**

20 Ivory white

**28** Blue

24 Yellow

**29** Grey

25 Orange

30 Turquoise

**26** Red

## **COLOURED NATURAL TIMBER VENEER**

20 Ivory white

24 Yellow

25 Orange

**26** Red

The above photographic reprodictions should only be used as a guide.

To view a true representation of our veneers, please refer to our wood samples.