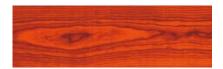

# **COLOURED NATURAL TIMBER VENEER**

20 Ivory white

**28** Blue

24 Yellow

**29** Grey

25 Orange

30 Turquoise

**26** Red

31 Chocolate

The above photographic reprodictions should only be used as a guide.

To view a true representation of our veneers, please refer to our wood samples.

**32** Pink