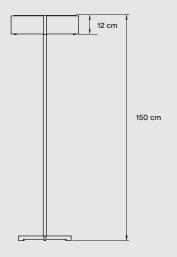

## **MATERIALS & COMPONENTS**

Wood Veneer Shade

Metal Tripod, Stem & Base

Black Electrical Cable with Dimming Switch: 185 cm