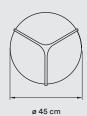

### REF.

THES P 150 BK LED THES P 150 IV LED THES P 150 NI LED THES P 150 GD LED

### LIGHT SOURCE

Class II 🗆 (€



230V: Dimmable

Driver:

Constant Voltge 24V

**LED Integrated:** 

Led strip

Energy class A+

3.000K, CRI>90, 25W, 50-60Hz, 1084 lm\* Available in 2.700K and 4.000K on request

\*Measurements obtained by theoretical calculations at LZF using ivory white shades. Veneer Ref: 20 Ivory White.

# **PACKAGING**

Box Size:  $157 \times 50 \times 50$  cm

Box Volume: 0,39 m<sup>3</sup>

Weight: Gross - 7 Kg | Net - 3,8 Kg

## **MATERIALS & COMPONENTS**

Wood Veneer Shade

Metal Tripod, Stem & Base

Black Electrical Cable with Dimming Switch: 185 cm

### **FINISHES**

### **WOOD VENEER**

20 Ivory White

#### **METAL**



**BK-Matt Black** 



NI-Matt Nickel



**IV-Matt Ivory**