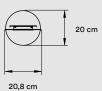

# **MATERIALS & COMPONENTS**

Wood Veneer Shade

Metal Ring, Stem & Base

Black Electrical Cable with Dimming Switch: 185 cm