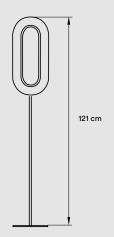

# **MATERIALS & COMPONENTS**

Wood Veneer Shade

Metal Ring, Stem & Base

Black Electrical Cable with Dimming Switch: 185 cm