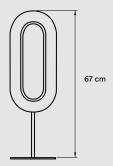

#### **PACKAGING**

Box Size: 81 × 31 × 32 cm

Box Volume: 0,080 m3

Weight: Gross - 5,9 Kg | Net - 2,9 Kg