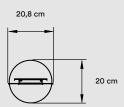

#### **PACKAGING**

Box Size: 81 × 31 × 32 cm

Box Volume: 0,080 m3

Weight: Gross - 5,9 Kg | Net - 2,9 Kg