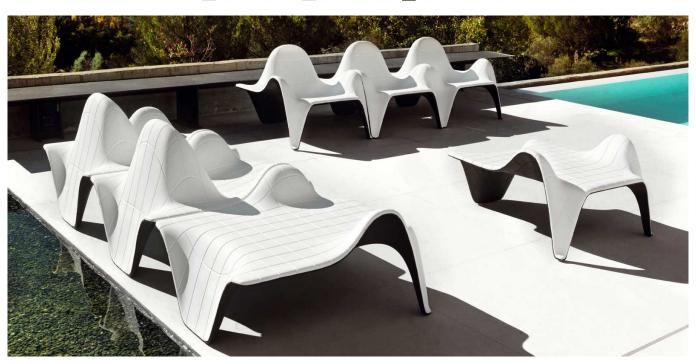

# **F3 MESA BAJA 75x90x51**

## **By Fabio Novembre**

F3 = Form follows function.

Through the various pieces of the collection manages to combine its aesthetic and functional function. Sculptural beauty lines that help us to flow from its shape. Mathematical Science became design ...

F³ Side Table / Ottoman F³ Mesa Baja