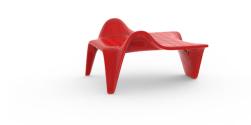

# **F3 MESA BAJA 75x90x51**

## **By Fabio Novembre**

F3 = Form follows function.

Through the various pieces of the collection manages to combine its aesthetic and functional function. Sculptural beauty lines that help us to flow from its shape. Mathematical Science became design ...

#### **Description**

Made of polyethylene resin by rotational moulding 100% Recyclable. Item suitable for indoor and outdoor use. Available in different finishes.

Weight

10 Kg

| /5 <sup>-29</sup> / <sub>2</sub> | 90-35/2            |
|----------------------------------|--------------------|
|                                  | 36<br>41/4" 51 20' |

F³ Side Table / Ottoman F³ Mesa Baja