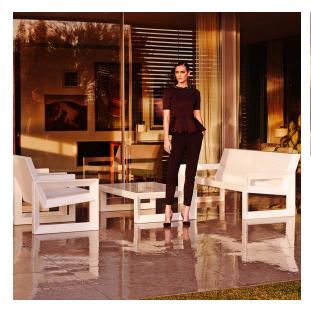

steel 1309



taupe 1310



anthracite 1311

Upholstery fabric, that as and natural appearance and can be easy cleaned by washing machines, allowing an easy removal of mildew. Suitable for indoor and

#### outdoor use

HERITAGE Ref. 54088CO

Outdoor fabrics are waterproof 50% recycled acrylic, 47% acrylic and 3% PE.

#### **IKON**

Ref. 54088CO

Cozy fabric with an elegant look and soft touch.

#### NAUTIC Ref. 54088CO



Soft leather like fabric suitable for indoor and outdoor use. Stantard option for upholstery.

#### **SAVANE**

Ref. 54088CO

Outdoor fabrics are waterproof 100% acrylic.

SIESTA Ref. 54088CO

Cozy fabric with an elegant look and soft touch.

#### SILVERTEX Ref. 54088CO



Vinyl fabric suitable for indoor and outdoor use. Special option for upholstery.

## **Ambients**