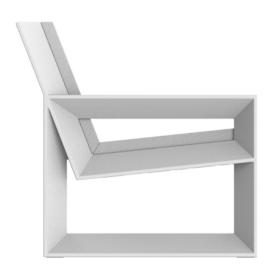

# Frame lounge chair

### by Ramón Esteve

Frame, <u>outdoor collection</u> by <u>Ramon Esteve</u>, comes from generating serene and timeless shapes using the framework as elementary geometry. The endless possibilities offered by the material using advanced technology, was the motivation to explore the limits.

## Description

Made of polyethylene resin by rotational moulding. 100% Recyclable. Item suitable for indoor and outdoor use. Available in different finishes.

Weight: 20.6 Kg