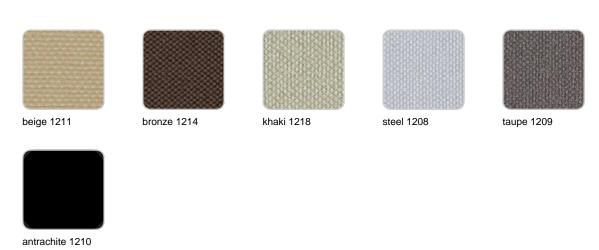

#### CREVIN Ref. 54088CO

steel 1309

taupe 1310

anthracite 1311

Upholstery fabric, that as and natural appearance and can be easy cleaned by washing machines, allowing an easy removal of mildew. Suitable for indoor and