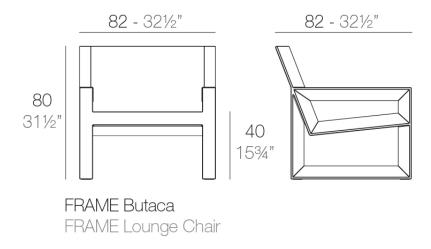

## Description

Made of polyethylene resin by rotational moulding. 100% Recyclable. Item suitable for indoor and outdoor use. Available in different finishes.

Weight: 20.6 Kg