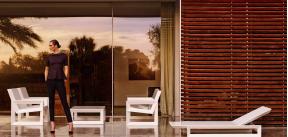

teel 1309



taupe 1310



anthracite 1311

Upholstery fabric, that as and natural appearance and can be easy cleaned by washing machines, allowing an easy removal of mildew. Suitable for indoor and

#### outdoor use

HERITAGE Ref. 54088CO

Outdoor fabrics are waterproof 50% recycled acrylic, 47% acrylic and 3% PE.

#### **IKON**

Ref. 54088CO

Cozy fabric with an elegant look and soft touch.

#### NAUTIC Ref. 54088CO



Soft leather like fabric suitable for indoor and outdoor use. Stantard option for upholstery.

#### **SAVANE**

Ref. 54088CO

Outdoor fabrics are waterproof 100% acrylic.

SIESTA Ref. 54088CO

Cozy fabric with an elegant look and soft touch.

#### SILVERTEX Ref. 54088CO



Vinyl fabric suitable for indoor and outdoor use. Special option for upholstery.

## **Ambients**