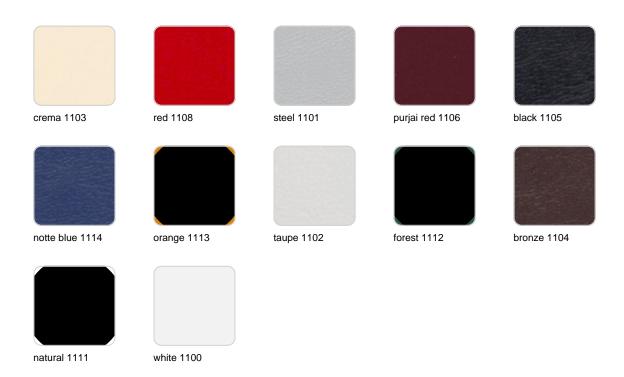

#### NAUTIC Ref. 54088CO

Soft leather like fabric suitable for indoor and outdoor use. Stantard option for upholstery.