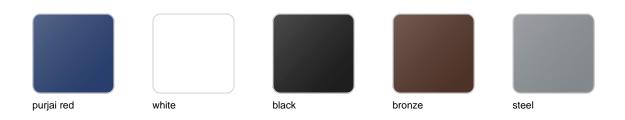

## **Finishes**

### finishes

#### fabric

ACAPULCO Ref. 54088CO

Cozy fabric with an elegant look and soft touch.

CICO

Ref. 54088CO

Cozy fabric with an elegant look and soft touch.

#### CREVIN Ref. 54088CO

steel 1309

taupe 1310

anthracite 1311

Upholstery fabric, that as and natural appearance and can be easy cleaned by washing machines, allowing an easy removal of mildew. Suitable for indoor and

#### outdoor use

HERITAGE Ref. 54088CO

Outdoor fabrics are waterproof 50% recycled acrylic, 47% acrylic and 3% PE.

#### **IKON**

Ref. 54088CO

Cozy fabric with an elegant look and soft touch.

#### NAUTIC Ref. 54088CO

Soft leather like fabric suitable for indoor and outdoor use. Stantard option for upholstery.

#### **SAVANE**

Ref. 54088CO

Outdoor fabrics are waterproof 100% acrylic.

SIESTA Ref. 54088CO

Cozy fabric with an elegant look and soft touch.

#### SILVERTEX Ref. 54088CO

Vinyl fabric suitable for indoor and outdoor use. Special option for upholstery.