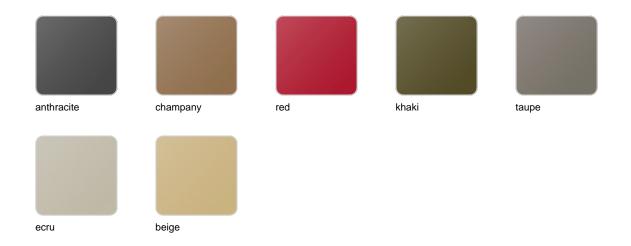

## **Finishes**

### finishes

#### BASIC Ref. 54088

### Matt Polyethylene

#### CREVIN Ref. 54088CO

steel 1309

taupe 1310

anthracite 1311

Upholstery fabric, that as and natural appearance and can be easy cleaned by washing machines, allowing an easy removal of mildew. Suitable for indoor and