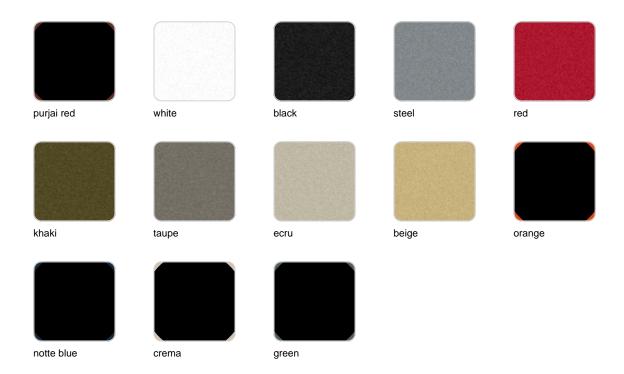

## **Finishes**

### finishes

#### BASIC Ref. 54088

### Matt Polyethylene

### LACQUERED Ref. 54088F

Lacquered Polyethylene