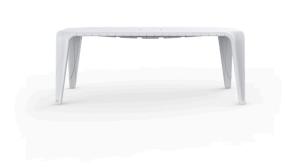

# F3 MESA 90x190x72

# **By Fabio Novembre**

F3 = Form follows function.



Through the various pieces of the collection manages to combine its aesthetic and functional function. Sculptural beauty lines that help us to flow from its shape. Mathematical Science became design ...

View online: https://www.vondom.com/products/60004



## **Features**

#### **Description**

Made of polyethylene resin by rotational moulding. 100% Recyclable. Item suitable for indoor and outdoor use. Available in different finishes.

#### Weight

27 Kg



# **Finishes**

# BASIC TWO-TONE LACQUERED

Pof 6000

Ref. 60004F

Matt Polyethylene

Two-tone lacquered Polyethylene

## **LACQUERED**

Ref. 60004F

Lacquered Polyethylene

| COLOR | BASIC | LACQUERED /<br>LACADO | BICOLOR<br>LACADO |
|-------|-------|-----------------------|-------------------|
| ICE   |       |                       |                   |
| WHITE |       |                       |                   |
| BLACK |       |                       |                   |



# **Optional**

## **COVER**

Waterproof Protective cover