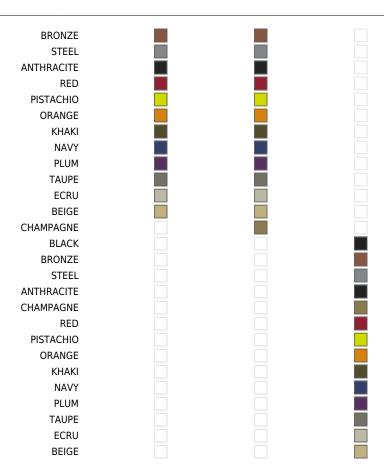

# **Finishes**

# BASIC TWO-TONE LACQUERED

Pof 6000

Ref. 60004F

Matt Polyethylene

Two-tone lacquered Polyethylene

## **LACQUERED**

Ref. 60004F

Lacquered Polyethylene

| COLOR | BASIC | LACQUERED /<br>LACADO | BICOLOR<br>LACADO |
|-------|-------|-----------------------|-------------------|
| ICE   |       |                       |                   |
| WHITE |       |                       |                   |
| BLACK |       |                       |                   |