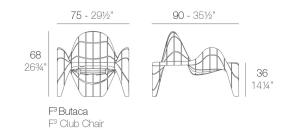

# **F3 BUTACA**

### **By Fabio Novembre**

F3 = Form follows function.

A collection based on mathematical surfaces that flow freely until reach the perfect function of each element. An apparently simple design that requires an accurate study of engineering and high precision, achieving stackability concept never seen before in rotomolding.

Through the various pieces of the collection manages to combine its aesthetic and functional function. Sculptural beauty lines that help us to flow from its shape. Mathematical Science became design ...