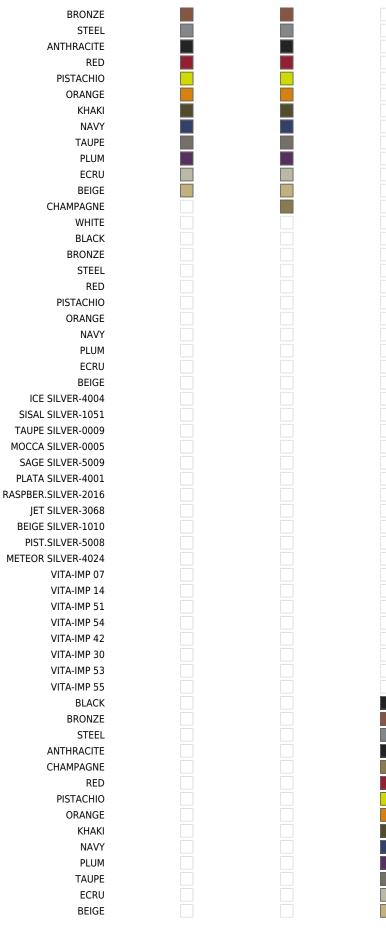

# Finishes

BASIC

Ref. 60001

Matt Polyethylene

### **TWO-TONE LACQUERED**

Ref. 60001FP

Two-tone lacquered Polyethylene

| COLOR | BASIC | LACQUERED /<br>LACADO | BICOLOR<br>LACADO |
|-------|-------|-----------------------|-------------------|
| ICE   |       |                       |                   |
| WHITE |       |                       |                   |
| BLACK |       |                       |                   |