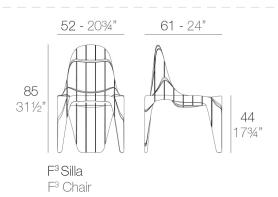

# **F3 SILLA**

## **By Fabio Novembre**

F3 = Form follows function.

A collection based on mathematical surfaces that flow freely until reach the perfect function of each element. An apparently simple design that requires an accurate study of engineering and high precision, achieving stackability concept never seen before in rotomolding.

Through the various pieces of the collection manages to combine its aesthetic and functional function. Sculptural beauty lines that help us to flow from its shape. Mathematical Science became design ...