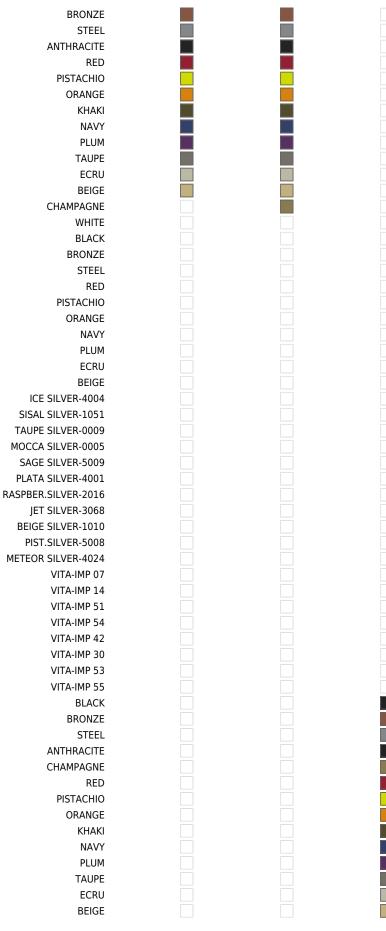

# **Finishes**

#### \_\_\_\_

BASIC

LACQUERED

Lacquered Polyethylene

Ref. 60003

Matt Polyethylene

### **TWO-TONE LACQUERED**

Ref. 60003FP

Two-tone lacquered Polyethylene

| COLOR | BASIC | LACQUERED /<br>LACADO | BICOLOR<br>LACADO |
|-------|-------|-----------------------|-------------------|
| ICE   |       |                       |                   |
| WHITE |       |                       |                   |
| BLACK |       |                       |                   |