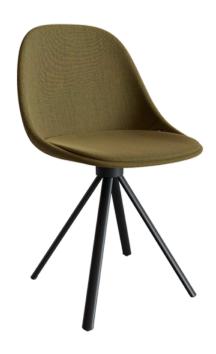

MATE SPIN CHAIR enea

**BY Estudi Manel Molina** 

The Mate spin chair features a 4-legged frame with steel legs finished in chrome or lacquered in any of our colours. It is available with a fixed or swivel base and can be customised in a great number of finishes, including a polypropylene shell, with the choice of an upholstered seat pad, and a fully upholstered option. This chair is the perfect fit for both restaurants and corporate environments.