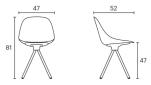

with a fixed or swivel base and can be customised in a great number of finishes, including a polypropylene shell, with the choice of an upholstered seat pad, and a fully upholstered option. This chair is the perfect fit for both restaurants and corporate environments.

## **Structures**

- Ø32x18x2 mm cold rolled steel elliptical tube
- Semi-automatic robotic steel welding with gas-controlled addition of steel wire
- · Aluminium seat base
- Recyclable polypropylene
- Can be upholstered in a wide range of fabrics over recyclable foam
- UNE-EN ISO 14006:2011
- Fully upholstered option using the same fabric in two different colours (shell and seat pad)
- Optional fire-resistant polypropylene according to M2 standard
- Optional ultraviolet-resistant polypropylene for outdoor use

## Measures



## Accessories