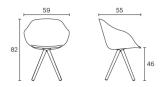

## LORE SPIN WOOD CHAIR

enea

**BY Estudi Manel Molina** 



## Structures

- FSC-certified oak wood with injected aluminium connectors
- Recyclable polypropylene
- Can be upholstered in a wide range of fabrics over recyclable foam
- Fully upholstered option using the same fabric in two different colours (shell and seat pad)
- Optional fire-resistant polypropylene according to M2 standard

## Measures



## Accessories



The Lore spin wood chair features a 4-legged oak frame and can be customised in a great number of finishes, including a polypropylene shell with either a polypropylene or upholstered seat pad, and a fully upholstered option. This model is ideal for providing warmth and comfort to soft office and hospitality environments.