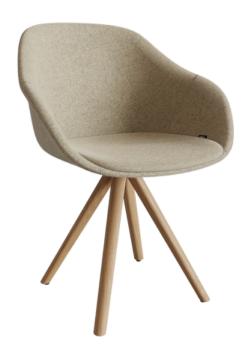

## LORE SPIN WOOD CHAIR

enea

**BY Estudi Manel Molina** 

## Structures

- FSC-certified oak wood with injected aluminium connectors
- Recyclable polypropylene
- Can be upholstered in a wide range of fabrics over recyclable foam
- Fully upholstered option using the same fabric in two different colours (shell and seat pad)
- Optional fire-resistant polypropylene according to M2 standard

## Accessories

The Lore spin wood chair features a 4-legged oak frame and can be customised in a great number of finishes, including a polypropylene shell with either a polypropylene or upholstered seat pad, and a fully upholstered option. This model is ideal for providing warmth and comfort to soft office and hospitality environments.