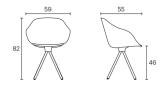

LORE SPIN CHAIR enea

**BY Estudi Manel Molina** 



## **Structures**

- Ø32x18x2 mm cold rolled steel elliptical tube
- Semi-automatic robotic steel welding with gas-controlled addition of steel wire
- Recyclable polypropylene
- Can be upholstered in a wide range of fabrics over recyclable foam
- Fully upholstered option using the same fabric in two different colours (shell and seat pad)
- Optional fire-resistant polypropylene according to M2 standard
- Optional ultraviolet-resistant polypropylene for outdoor use

## Measures



## Accessories



Lore spin chair features a 4-legged frame with steel legs finished in chrome or lacquered in any of our colours. It is available with a fixed or swivel base and can be customised in a great number of finishes, including a polypropylene shell with either a polypropylene or upholstered seat pad, and a fully upholstered option. This chair is ideal for corporate and restaurant environments.