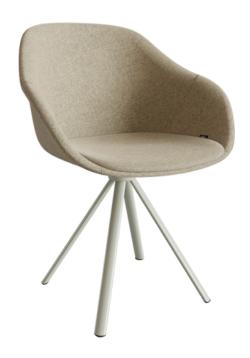

LORE SPIN CHAIR enea

**BY Estudi Manel Molina** 

## Accessories

Lore spin chair features a 4-legged frame with steel legs finished in chrome or lacquered in any of our colours. It is available with a fixed or swivel base and can be customised in a great number of finishes, including a polypropylene shell with either a polypropylene or upholstered seat pad, and a fully upholstered option. This chair is ideal for corporate and restaurant environments.