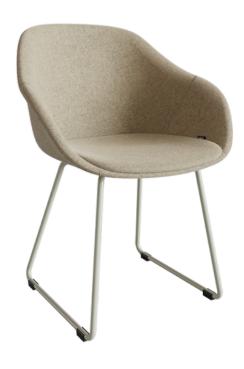

# LORE SLEDGE CHAIR

## enea

**BY Estudi Manel Molina** 

#### Structures

- Ø16×2 mm cold rolled steel round tube
- Semi-automatic robotic steel welding with gas-controlled addition of steel wire
- Recyclable polypropylene
- Can be upholstered in a wide range of fabrics over recyclable foam
- Fully upholstered option using the same fabric in two different colours (shell and seat pad)
- Optional fire-resistant polypropylene according to M2 standard
- Optional ultraviolet-resistant polypropylene for outdoor use

#### Accessories

Lore sledge chair features a frame finished in chrome or lacquered in any of our colours, and can be customised in a great number of finishes, including a polypropylene shell with either a polypropylene or upholstered seat pad, and a fully upholstered option. This chair is the perfect fit for both corporate and hospitality environments.