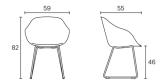

# LORE SLEDGE CHAIR

## enea

**BY Estudi Manel Molina** 



#### Structures

- Ø16×2 mm cold rolled steel round tube
- Semi-automatic robotic steel welding with gas-controlled addition of steel wire
- Recyclable polypropylene
- Can be upholstered in a wide range of fabrics over recyclable foam
- Fully upholstered option using the same fabric in two different colours (shell and seat pad)
- Optional fire-resistant polypropylene according to M2 standard
- Optional ultraviolet-resistant polypropylene for outdoor use

### Measures



#### Accessories



Lore sledge chair features a frame finished in chrome or lacquered in any of our colours, and can be customised in a great number of finishes, including a polypropylene shell with either a polypropylene or upholstered seat pad, and a fully upholstered option. This chair is the perfect fit for both corporate and hospitality environments.