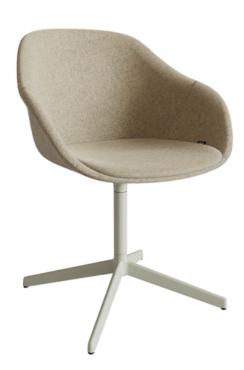

## enea

**BY Estudi Manel Molina** 

The Lore confident chair, in either its fixed or swivel version, features a 4-star aluminium base which can be polished or lacquered in any of our colours. It can also be customised in a great number of finishes, including a polypropylene shell with either a polypropylene or upholstered seat pad, and a fully upholstered option. This is the perfect chair for corporate settings.