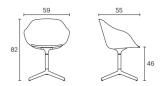

nfident chair, in either its fixed or swivel version, features a 4-star aluminium base which can be polished or lacquered in any of our colours. It can also be customised in a great number of finishes, including a polypropylene shell with either a polypropylene or upholstered seat pad, and a fully upholstered option. This is the perfect chair for corporate settings.

Click here to see all the finishes of Lore confident chair

#### **Structures**

- Injected aluminium base and supports
- Metal joints with screw/nut solution
- Recyclable polypropylene
- Can be upholstered in a wide range of fabrics over recyclable foam
- Fully upholstered option with the same fabric in two different colours (shell and seat pad)
- Optional fire-resistant polypropylene according to M2 standard

#### Measures



### Accessories



Felt foo pads