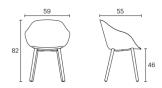

**BY Estudi Manel Molina** 



## **Structures**

- FSC-certified 4-legged solid oak frame
- Recyclable polypropylene
- Can be upholstered in a wide range of fabrics over recyclable foam
- Fully upholstered option using the same fabric in two different colours (shell and seat pad)
- Optional fire-resistant polypropylene according to M2 standard

## Measures



## Accessories



Lore wood chair features a 4-legged oak frame and is available in a great number of finishes, including a polypropylene shell with either a polypropylene or upholstered seat pad, and a fully upholstered option. All of these make Lore Wood a comfortable and cosy piece which provides warmth to any home environment.