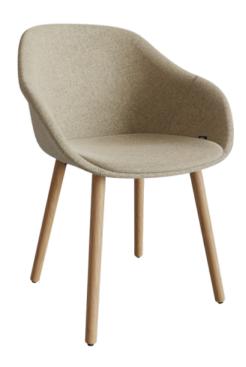

## **Structures**

- FSC-certified 4-legged solid oak frame
- Recyclable polypropylene
- Can be upholstered in a wide range of fabrics over recyclable foam
- Fully upholstered option using the same fabric in two different colours (shell and seat pad)
- Optional fire-resistant polypropylene according to M2 standard

## Accessories

Lore wood chair features a 4-legged oak frame and is available in a great number of finishes, including a polypropylene shell with either a polypropylene or upholstered seat pad, and a fully upholstered option. All of these make Lore Wood a comfortable and cosy piece which provides warmth to any home environment.