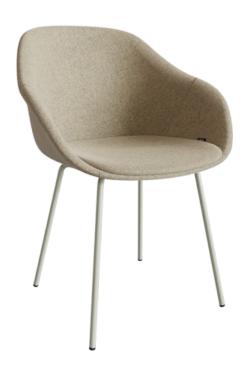

LORE 4L CHAIR enea

**BY Estudi Manel Molina** 

## **Structures**

- Ø16×2 mm cold rolled steel round tube
- Semi-automatic robotic steel welding with gas-controlled addition of steel wire
- Recyclable polypropylene
- Can be upholstered in a wide range of fabrics over recyclable foam
- Fully upholstered option using the same fabric in two different colours (shell and seat pad)
- Optional fire-resistant polypropylene according to M2 standard
- Optional ultraviolet-resistant polypropylene for outdoor use

## Accessories

Lore 4L chair features a 4-legged frame with steel legs finished in chrome or lacquered in any of our colours. This chair can be customised in a great number of finishes, including a polypropylene shell with either a polypropylene or upholstered seat pad, and a fully upholstered option. This is a light and durable piece that is suitable for all types of spaces, ranging from restaurant environments to domestic settings.