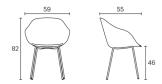

LORE 4L CHAIR enea

**BY Estudi Manel Molina** 



## **Structures**

- Ø16×2 mm cold rolled steel round tube
- Semi-automatic robotic steel welding with gas-controlled addition of steel wire
- Recyclable polypropylene
- Can be upholstered in a wide range of fabrics over recyclable foam
- Fully upholstered option using the same fabric in two different colours (shell and seat pad)
- Optional fire-resistant polypropylene according to M2 standard
- Optional ultraviolet-resistant polypropylene for outdoor use

## Measures



## Accessories



Lore 4L chair features a 4-legged frame with steel legs finished in chrome or lacquered in any of our colours. This chair can be customised in a great number of finishes, including a polypropylene shell with either a polypropylene or upholstered seat pad, and a fully upholstered option. This is a light and durable piece that is suitable for all types of spaces, ranging from restaurant environments to domestic settings.