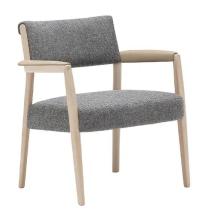

# **Andreu World**

**BU2044** 

Lounge chair with upholstered seat and backrest with solid beech woodframe. A "bicolor" option is offered in which the back of the backrestand armrest can be upholstered in faux leather in two color tones tomatch the wood finish, brown for light wood finishes and black for darkwood finishes.

|                  | Backrest height | Seat height | Arm height | Width | Depth |
|------------------|-----------------|-------------|------------|-------|-------|
| Measures<br>(mm) | 770             | 430         | 610        | 635   | 645   |
|                  |                 |             |            |       |       |

**Frame** Solid ash legs and frame.

Seat

Back

Beech plywood covered with flexible flame retardant polyurethane foam with density between 25 kg/m3 and 40 kg/m3.

Beech plywood covered with flexible flame retardant polyurethane foam with density between 25 kg/m3 and 40 kg/m3.